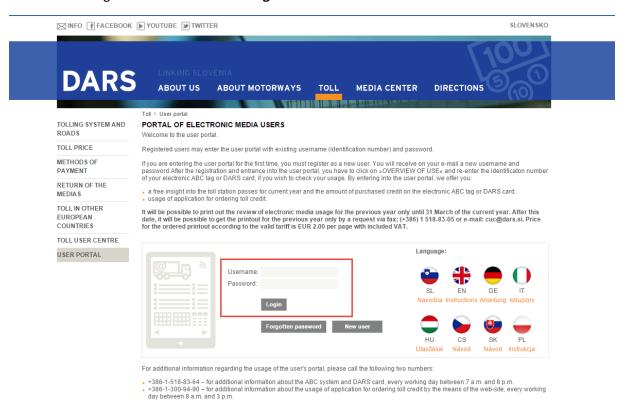

## **11. DARS**

- 1. Website: <a href="https://www.dars.si/PopAbc/">https://www.dars.si/PopAbc/</a>
- 2. Enter login credentials and click Login.

3. Select PREGLED PORABE and select all vehicles.