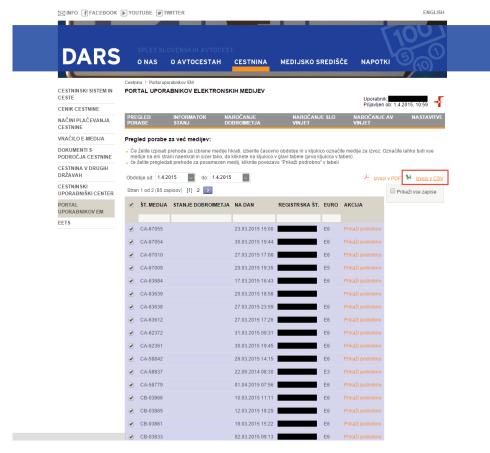

тронных карт "Берлио" могут взимать различный процент за слуги по сбору, обработке и приему-передачи информации. Этот процент регламентируется собственным прейскурантом каждой организации, либо договорными отноениями с объектами и внешними расчетными центрами системы. В связи с этим, окончательная цена реализации, указанная в справке о реализации, может отличаться от цены, указанной в чеке.

\_\_\_\_\_



4. Select the text and copy it (CTRL + C).



5. Paste the text (CTRL + V) and save it to the text editor that enables UTF-8 format, such as Notepad.





## **11. DARS**

- 1. Website: <a href="https://www.dars.si/PopAbc/">https://www.dars.si/PopAbc/</a>
- 2. Enter login credentials and click Login.





3. Select PREGLED PORABE and select all vehicles.





#### 4. Click Izvozi v CSV.





## **12. TOLL**

1. Website: <a href="https://www.toll-collect.de">https://www.toll-collect.de</a>