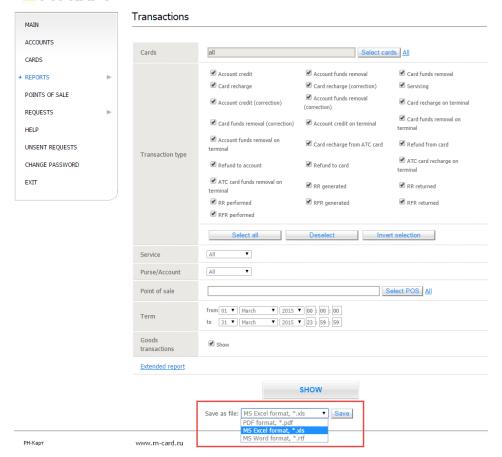

## **6.RN**

- 1. Website: <a href="http://pws.rn-card.ru/pws\_sml/login.do">http://pws.rn-card.ru/pws\_sml/login.do</a>
- 2. Select language **English**, enter login credentials and click **ENTER**.

3. Select REPORTS, then Transactions.

4. Select MS Excel format, \*.xls and click Save.