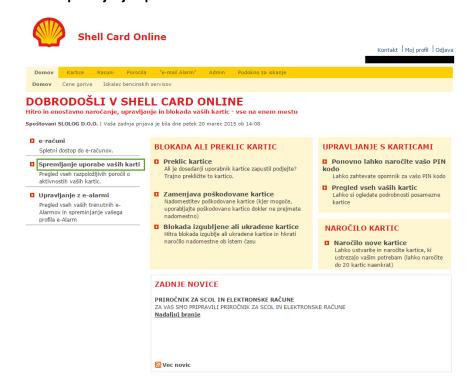

## 7.Shell

- 1. Website: <a href="https://www.shellcardsonline.com/Login.aspx?colcoid=1&marketclass=1&lang=en-GB&functionid=0">https://www.shellcardsonline.com/Login.aspx?colcoid=1&marketclass=1&lang=en-GB&functionid=0</a>
- 2. Enter your user ID and password. Click Sign In.
- 3. Click Spremljanje uporabe vaših kartic.