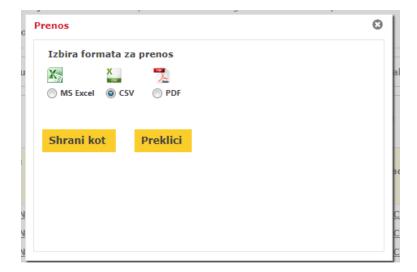

4. Click Poročilo O Transakcijah.

5. Select time period. Click Ogled celotnega seznama.

6. Check, drag and drop the view into the following view. Click Prevzemi Nastavitve.

7. Click Zaženi Porocilo.

8. Click Prenos. Select CSV and click Shrani kot.