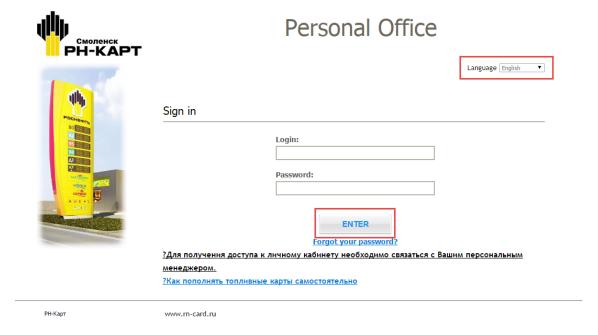

## **6.RN**

- 1. Website: <a href="http://pws.rn-card.ru/pws\_sml/login.do">http://pws.rn-card.ru/pws\_sml/login.do</a>
- 2. Select language **English**, enter login credentials and click **ENTER**.

3. Select REPORTS, then Transactions.