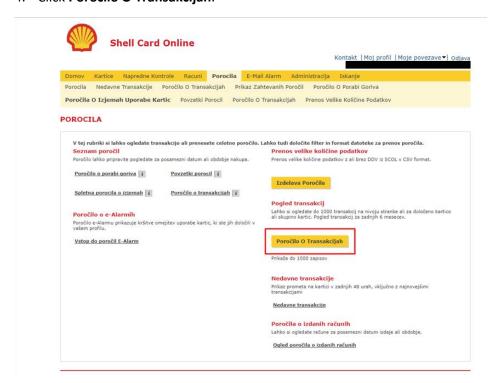

4. Click Poročilo O Transakcijah.

5. Select time period. Click Ogled celotnega seznama.

6. Check, drag and drop the view into the following view. Click Prevzemi Nastavitve.

7. Click Zaženi Porocilo.

8. Click Prenos. Select CSV and click Shrani kot.