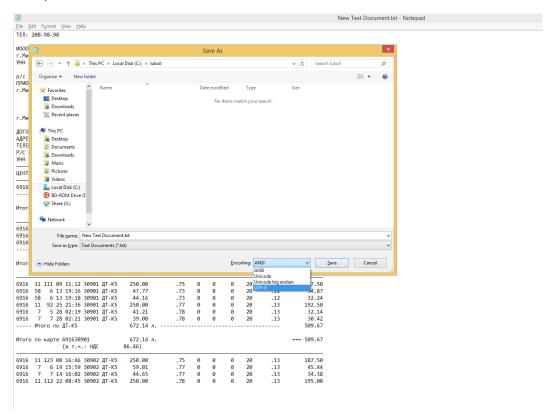

\_\_\_\_\_

4. Select the text and copy it (CTRL + C).

5. Paste the text (CTRL + V) and save it to the text editor that enables UTF-8 format, such as Notepad.