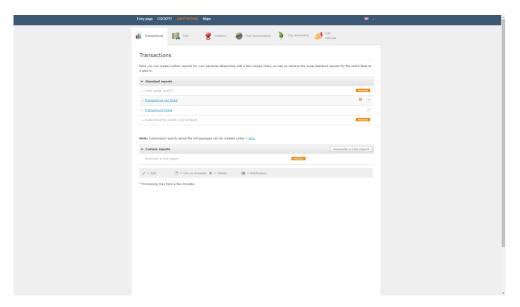

3. Select **DKV eReporting**.

4. Select Transations billed or Transaction not billed.

5. Select custumer ID and click **Display now**.

6. After output is generated, click **Download CSV**.