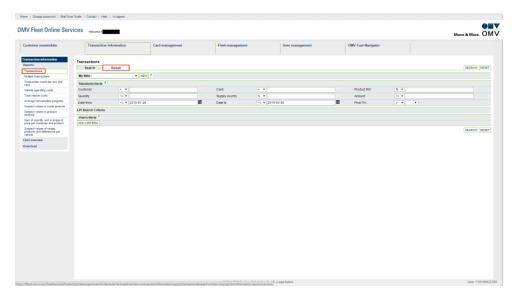

3. Click Transaction information.

4. Select **Reports** on the left side, then **Transactions**. Select **Results** tab.