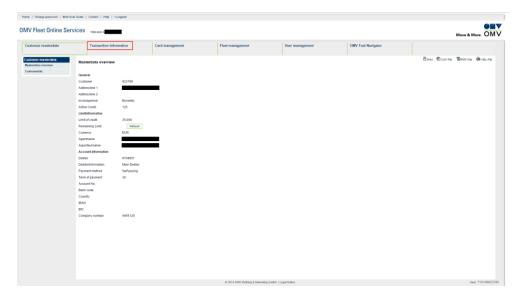

3. Click Transaction information.

4. Select **Reports** on the left side, then **Transactions**. Select **Results** tab.