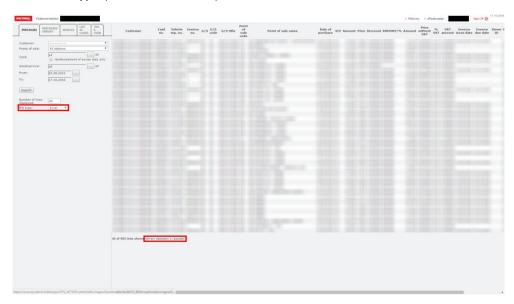

## **11. DARS**

- 1. Website: <a href="https://www.dars.si/PopAbc/">https://www.dars.si/PopAbc/</a>
- 2. Enter login credentials and click Login.

3. Select PREGLED PORABE and select all vehicles.

#### 4. Click Izvozi v CSV.