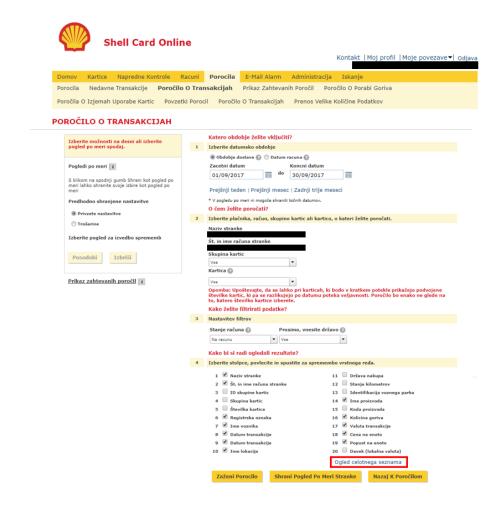

4. Click Poročilo O Transakcijah.

5. Select time period. Click Ogled celotnega seznama.

6. Check, drag and drop the view into the following view. Click Prevzemi Nastavitve.

7. Click Zaženi Porocilo.

8. Click Prenos. Select CSV and click Shrani kot.