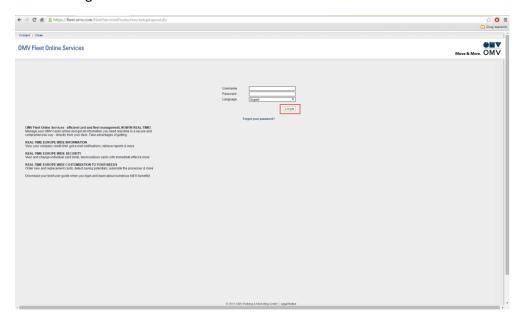

## **2.0MV**

- 1. Website: <a href="https://fleet.omv.com/FleetServicesProduction/setupLayout.do">https://fleet.omv.com/FleetServicesProduction/setupLayout.do</a>
- 2. Enter login credentials and click LOGIN.