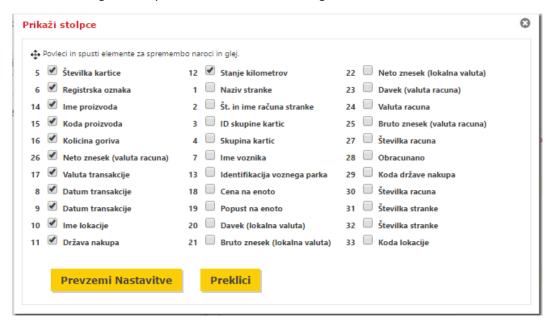

4. Click Poročilo O Transakcijah.

5. Select time period. Click Ogled celotnega seznama.

6. Check, drag and drop the view into the following view. Click Prevzemi Nastavitve.

7. Click Zaženi Porocilo.

8. Click Prenos. Select CSV and click Shrani kot.