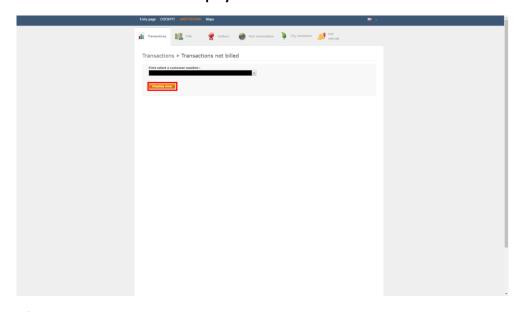

3. Select **DKV eReporting**.

4. Select Transations billed or Transaction not billed.

5. Select custumer ID and click **Display now**.

6. After output is generated, click **Download CSV**.