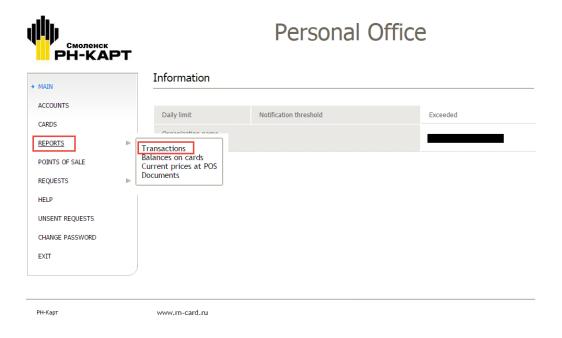

## **6.RN**

- 1. Website: <a href="http://pws.rn-card.ru/pws\_sml/login.do">http://pws.rn-card.ru/pws\_sml/login.do</a>
- 2. Select language **English**, enter login credentials and click **ENTER**.

3. Select REPORTS, then Transactions.