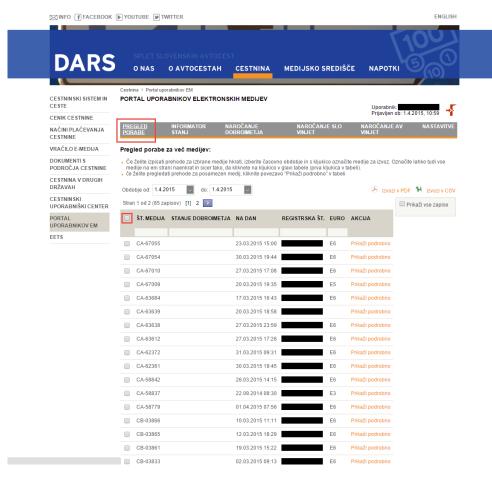

## **11. DARS**

- 1. Website: <a href="https://www.dars.si/PopAbc/">https://www.dars.si/PopAbc/</a>
- 2. Enter login credentials and click Login.

3. Select PREGLED PORABE and select all vehicles.