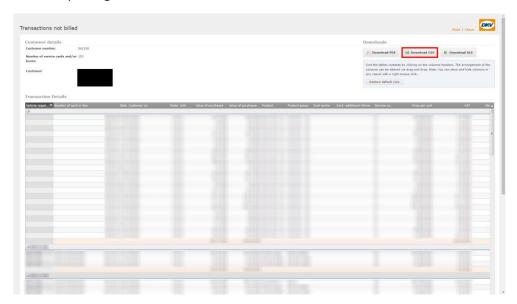

3. Select **DKV eReporting**.

4. Select Transations billed or Transaction not billed.

5. Select custumer ID and click **Display now**.

6. After output is generated, click **Download CSV**.